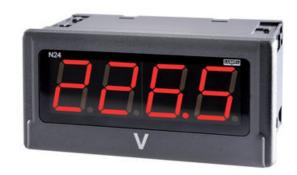

## **N24**

Universal input digital panel meter for measurement of d.c. voltage or d.c. current, temperature from Pt100 sensors and J, K thermocouples, a.c. voltage and a.c. current.

## N24S11XX

4 Digit Panel Meter, 0-20mA input, 240V ac

LUMEL

- Universal input (Programmable)
- · Wide voltage, AC/DC control
- 4 Digit LED display